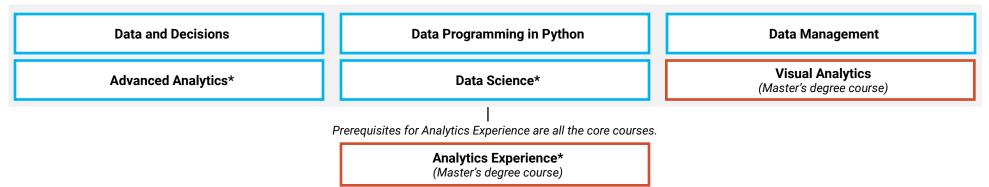

#### MASTER'S DEGREE: 7 CORE COURSES REQUIRED (6 PLUS ANALYTICS EXPERIENCE) **CERTIFICATE: 5 CORE COURSES REQUIRED**

\* Indicates prerequisite(s) required.

If you're a dual degree student, or were an Iowa MBA student prior to enrolling in the Business Analytics Master's or Certificate Program, contact your advising team to determine how the previous coursework impacts your plan of study.