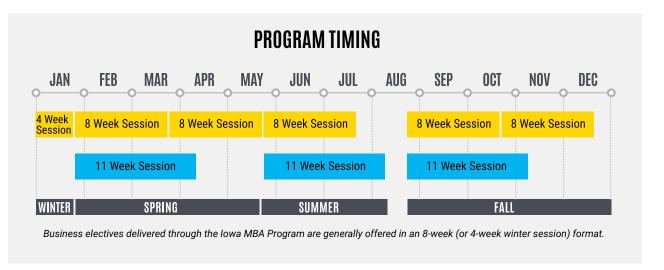

## MASTER'S DEGREE ELECTIVES (CHOOSE 4)

Up to 2 of the 4 required electives can be business electives delivered through the Iowa MBA Program. All MBA courses (except Business Integration, Strategic Business Growth, & Strategy in Action) are available as long as prerequisites are met.